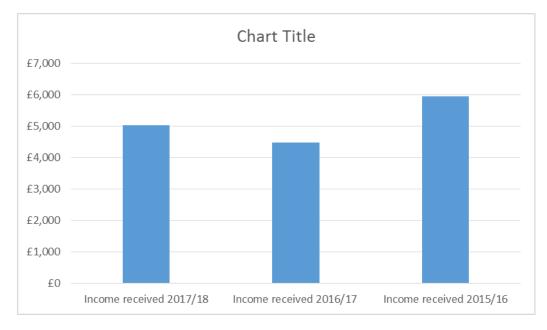

## 2. Prior years analysis, current financial year projections

The graph below demonstrates the total income received by the service for statutory fees over the last 3 years.

| Environmental Services  | Total | Budget | Under/(over) |
|-------------------------|-------|--------|--------------|
| Income received 2017/18 | 5,036 | 4,600  | (436)        |
| Income received 2016/17 | 4,484 | 10,800 | 6,316        |
| Income received 2015/16 | 5,941 | 10,800 | 4,859        |